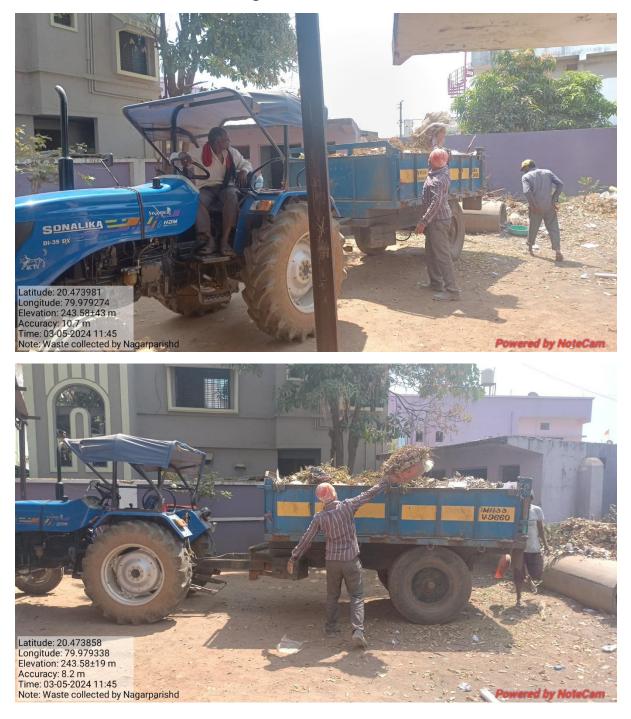

### Waste Management

| SR. NO. | EVIDENCE PARTICULARS                                | PAGE<br>NO. |
|---------|-----------------------------------------------------|-------------|
| 1       | Waste disposed to treatment plant by Nagar parishad | 1           |
| 2       | Waste from campus collect in dustbins               | 2           |

#### Solid waste management using Dustbins